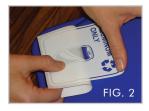

## **STEP-BY-STEP INSTRUCTIONS:**

- 1 Start by cleaning the surface so that it is free of any dust or dirt. Slowly peel the top portion of the backing away from the label. (FIG. 1)
- 2 Line up the top of the label where you want to apply it and slowly glide your hands back and fourth down the label. (FIG. 2)
- 3 Slowly peel off the rest of the backing, apply pressure and remove any air bubbles or imperfections as you glide along. (FIG. 3)