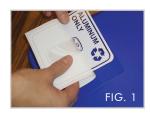

## **STEP-BY-STEP INSTRUCTIONS:**

- 1 Start by cleaning the surface so that it is free of any dust or dirt. Slowly peel the top portion of the backing away from the label. (FIG. 1)
- 2 Line up the top of the label where you want to apply it and slowly glide your hands back and fourth down the label. (FIG. 2)
- 3 Slowly peel off the rest of the backing, apply pressure and remove any air bubbles or imperfections as you glide along. (FIG. 3)