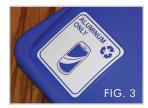

## **STEP-BY-STEP INSTRUCTIONS:**

- 1 Start by cleaning the surface so that it is free of any dust or dirt. Slowly peel the top portion of the backing away from the label. (FIG. 1)
- 2 Line up the top of the label where you want to apply it and slowly glide your hands back and fourth down the label. (FIG. 2)
- 3 Slowly peel off the rest of the backing, apply pressure and remove any air bubbles or imperfections as you glide along. (FIG. 3)